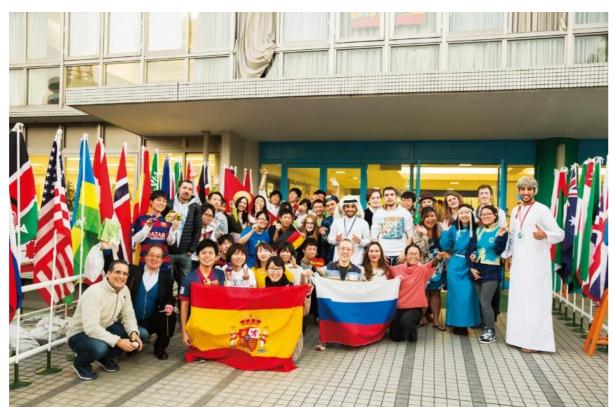

MRXO at Tokai University Hospital

International Fair at Shonan Campus

Solar Car Team

Micro/Nano Technology Center