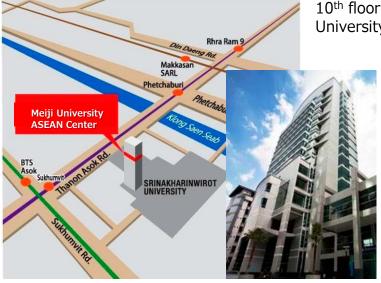

Access to Meiji University ASEAN Center

Meiji University ASEAN Center is located on the  $10^{\rm th}$  floor, the Service Building of Srinakharinwirot University in the center of Bangkok.

Exterior of the Service Building (Right photo)
You will find Starbucks Coffee on 1st floor of the building

## [Access from the nearest station]

- 10 min walk from BTS Asoke or MRT Sukhumvit sta.
- · 7 min walk from MRT Phetchaburi sta.

## [Address]

114 M.L. Pin Malakul Building 10<sup>th</sup> Floor. North-Klongtoey Wattana Bangkok 10110

> TEL : 0-2169-1019 FAX : 0-2169-1021

E-mail: macbkk@meiji.ac.jp